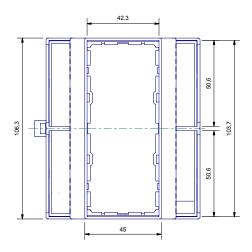

| 45Hz to 65Hz                                                              |
| Accuracy                      | ±1% Full Scale Error                                                      |
| Channel Cross Talk            | < -60dB                                                                   |
| Maximum Operating Temperature | 55°C (131°F)                                                              |

#### SPECIFICATIONS

# POWER REQUIREMENTS

| Supply Voltage | $24V_{DC} \pm 5\%$                     |
|----------------|----------------------------------------|
| Supply Current | 40mA <sub>DC</sub> @ 24V <sub>DC</sub> |

## ACCESSORIES

| Power Supply | 100-240Vac          |
|--------------|---------------------|
| Mount Rail   | DIN TS-35/7.5 or 15 |



#### MEASUREMENTS







### ORDER INFORMATION

| Model     | Description                                                                                                      |
|-----------|------------------------------------------------------------------------------------------------------------------|
| RIK16-V-1 | Single channel 0-5V/0-10V Output Integrator with one 16 inch Rogowski Coil; 100-240Vac Din-Rail<br>Power Supply  |
| RIK24-V-1 | Single channel 0-5V/0-10V Output Integrator with one 24 inch Rogowski Coil; 100-240Vac Din-Rail Power Supply     |
| RIK36-V-1 | Single channel 0-5V/0-10V Output Integrator with one 36 inch Rogowski Coil; 100-240Vac Din-Rail Power Supply     |
| RIK47-V-1 | Single channel 0-5V/0-10V Output Integrator with one 47 inch Rogowski Coil; 100-240Vac Din-Rail Power Supply     |
|