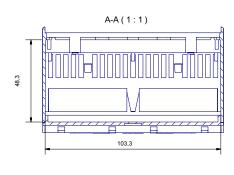

| 45Hz to 65Hz                                                              |
| Accuracy                      | ±1% Full Scale Error                                                      |
| Channel Cross Talk            | < -60dB                                                                   |
| Maximum Operating Temperature | 55°C (131°F)                                                              |

#### SPECIFICATIONS

# POWER REQUIREMENTS

| Supply Voltage | $24V_{DC} \pm 5\%$                     |
|----------------|----------------------------------------|
| Supply Current | 40mA <sub>DC</sub> @ 24V <sub>DC</sub> |

## ACCESSORIES

| Power Supply | 100-240Vac          |
|--------------|---------------------|
| Mount Rail   | DIN TS-35/7.5 or 15 |



#### MEASUREMENTS







### ORDER INFORMATION

| Model     | Description                                                                                                      |
|-----------|------------------------------------------------------------------------------------------------------------------|
| RIK16-V-1 | Single channel 0-5V/0-10V Output Integrator with one 16 inch Rogowski Coil; 100-240Vac Din-Rail<br>Power Supply  |
| RIK24-V-1 | Single channel 0-5V/0-10V Output Integrator with one 24 inch Rogowski Coil; 100-240Vac Din-Rail Power Supply     |
| RIK36-V-1 | Single channel 0-5V/0-10V Output Integrator with one 36 inch Rogowski Coil; 100-240Vac Din-Rail Power Supply     |
| RIK47-V-1 | Single channel 0-5V/0-10V Output Integrator with one 47 inch Rogowski Coil; 100-240Vac Din-Rail Power Supply     |