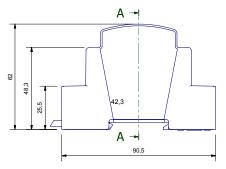

| 45Hz to 65Hz                                                              |
| Accuracy                      | ±1% Full Scale Error                                                      |
| Channel Cross Talk            | < -60dB                                                                   |
| Maximum Operating Temperature | 55°C (131°F)                                                              |

#### SPECIFICATIONS

# POWER REQUIREMENTS

| Supply Voltage | $24V_{DC} \pm 5\%$                     |
|----------------|----------------------------------------|
| Supply Current | 40mA <sub>DC</sub> @ 24V <sub>DC</sub> |

## ACCESSORIES

| Power Supply | 100-240Vac          |
|--------------|---------------------|
| Mount Rail   | DIN TS-35/7.5 or 15 |



#### MEASUREMENTS







### ORDER INFORMATION

| Model     | Description                                                                                                      |
|-----------|------------------------------------------------------------------------------------------------------------------|
| RIK16-V-1 | Single channel 0-5V/0-10V Output Integrator with one 16 inch Rogowski Coil; 100-240Vac Din-Rail<br>Power Supply  |
| RIK24-V-1 | Single channel 0-5V/0-10V Output Integrator with one 24 inch Rogowski Coil; 100-240Vac Din-Rail Power Supply     |
| RIK36-V-1 | Single channel 0-5V/0-10V Output Integrator with one 36 inch Rogowski Coil; 100-240Vac Din-Rail Power Supply     |
| RIK47-V-1 | Single channel 0-5V/0-10V Output Integrator with one 47 inch Rogowski Coil; 100-240Vac Din-Rail Power Supply