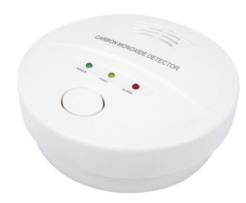

The PW-918 Stand-alone CO detector is a solution for carbon monoxide (CO) detection in households. This model use an electro-chemical sensor and 9V battery. The battery will last for a long life – up to 3 years. It's the perfect choice for detecting dangerous CO poisoning.

## PRODUCT FEATURES

- Electrochemical CO sensor ensures complete accuracy and reliability giving a 5 year guaranteed life under normal operating conditions
- Standard quality to provide accuracy and stability
- Uses a microprocessor for circuit control and gas monitoring to assure performance stability and reliability
- Continuous self test function
- Automatic sensor adjustment function ensure complete accuracy
- 5 years duration to alert customers to replace with a new unit
- Loud alarm signal exceeding 85 dB at 3m
- Test button to verify operation
- Easy to install, move and maintain
- Low battery warning
- Five-year limited warranty for the CO-sensing unit